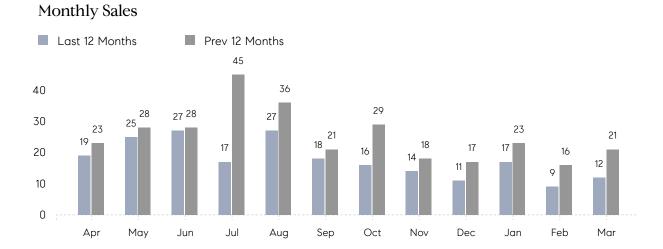

## **Property Statistics**

|               |               | Mar 2023     | Mar 2022     | % Change |  |
|---------------|---------------|--------------|--------------|----------|--|
| Single-Family | # OF SALES    | 12           | 21           | -42.9%   |  |
|               | SALES VOLUME  | \$11,510,000 | \$23,014,888 | -50.0%   |  |
|               | AVERAGE PRICE | \$959,167    | \$1,095,947  | -12.5%   |  |
|               | AVERAGE DOM   | 78           | 56           | 39.3%    |  |